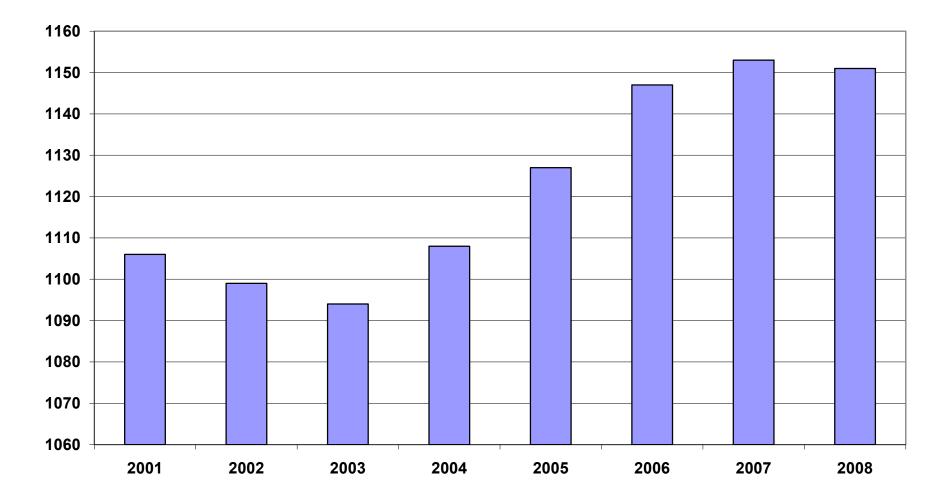

# AVERAGE EMPLOYMENT CHANGES

Covered employment averaged 1,150,678 during the Calendar Year 2008 (see table 1), a decrease of 2,758 (-0.24%) from the previous year. Five industries gained jobs from the Calendar Year 2007 while six suffered losses.

# TABLE 2. TOTAL COVERED EMPLOYMENT IN ARKANSAS

| Period    | 2001      | 2002      | 2003      | 2004      | 2005      | 2006      | 2007      | 2008      |
|-----------|-----------|-----------|-----------|-----------|-----------|-----------|-----------|-----------|
| Average   | 1,106,053 | 1,098,558 | 1,094,087 | 1,108,273 | 1,126,778 | 1,146,948 | 1,153,436 | 1,150,678 |
| January   | 1,096,009 | 1,081,635 | 1,082,740 | 1,089,510 | 1,102,768 | 1,130,595 | 1,137,437 | 1,141,856 |
| February  | 1,101,616 | 1,086,793 | 1,084,880 | 1,094,626 | 1,110,577 | 1,136,810 | 1,143,397 | 1,149,443 |
| March     | 1,112,143 | 1,098,500 | 1,092,172 | 1,105,266 | 1,122,619 | 1,150,439 | 1,158,895 | 1,157,690 |
| April     | 1,115,526 | 1,103,399 | 1,095,341 | 1,111,020 | 1,129,785 | 1,155,498 | 1,159,623 | 1,159,841 |
| Мау       | 1,119,815 | 1,111,998 | 1,103,099 | 1,117,144 | 1,135,567 | 1,159,886 | 1,165,224 | 1,166,111 |
| June      | 1,119,734 | 1,112,028 | 1,099,688 | 1,117,010 | 1,136,118 | 1,162,026 | 1,164,207 | 1,164,167 |
| July      | 1,071,830 | 1,065,697 | 1,053,220 | 1,071,473 | 1,090,071 | 1,106,142 | 1,110,571 | 1,114,279 |
| August    | 1,094,068 | 1,086,011 | 1,077,775 | 1,094,886 | 1,114,098 | 1,130,839 | 1,139,109 | 1,138,583 |
| September | 1,115,996 | 1,113,148 | 1,105,980 | 1,122,724 | 1,144,815 | 1,159,814 | 1,165,135 | 1,162,333 |
| October   | 1,110,994 | 1,108,447 | 1,112,550 | 1,123,260 | 1,142,300 | 1,156,804 | 1,164,709 | 1,156,197 |
| November  | 1,109,012 | 1,107,611 | 1,109,712 | 1,125,081 | 1,145,667 | 1,156,011 | 1,166,114 | 1,150,885 |
| December  | 1,105,887 | 1,107,425 | 1,111,892 | 1,127,271 | 1,146,954 | 1,158,509 | 1,166,810 | 1,146,754 |