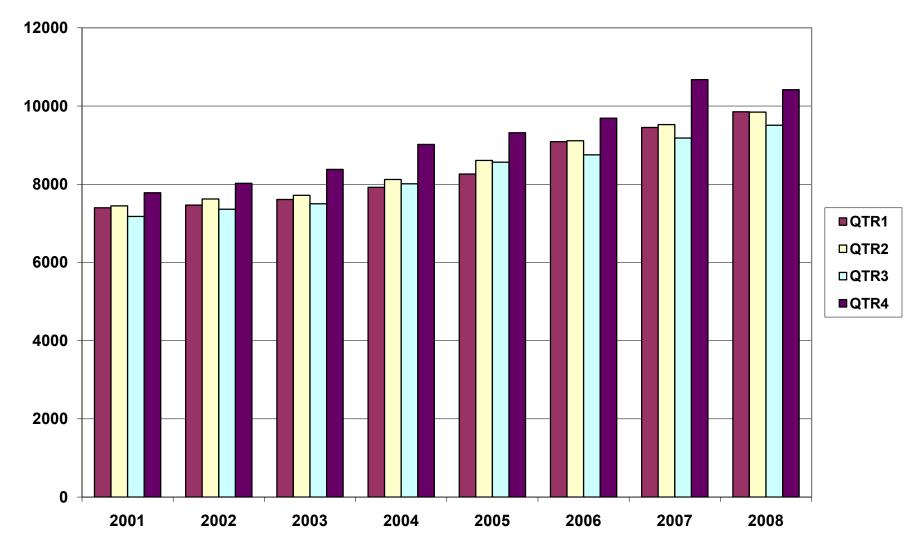

# AVERAGE TOTAL COVERED EMPLOYMENT GRAPH 1 In Thousands

TOTAL COVERED EARNINGS BY CALENDAR QUARTER, GRAPH 2 In Thousands

| Period                  | 2001             | 2002             | 2003             | 2004             |
|-------------------------|------------------|------------------|------------------|------------------|
| Total                   | \$29,807,669,666 | \$30,472,854,103 | \$31,202,576,767 | \$33,068,302,933 |
| January - March         | \$7,398,887,532  | \$7,465,250,305  | \$7,608,130,008  | \$7,918,843,610  |
| April - June            | \$7,448,023,298  | \$7,621,878,775  | \$7,714,813,038  | \$8,122,370,361  |
| July - September        | \$7,177,293,061  | \$7,361,666,511  | \$7,500,204,764  | \$8,010,367,094  |
| October - December      | \$7,783,465,775  | \$8,024,058,512  | \$8,379,428,957  | \$9,016,721,868  |
| Average Weekly Earnings | \$518.26         | \$533.44         | \$548.45         | \$573.80         |

| Period                  | 2005             | 2006             | 2007             | 2008             |
|-------------------------|------------------|------------------|------------------|------------------|
| Total                   | \$34,753,107,631 | \$36,636,090,775 | \$38,830,050,835 | \$39,621,503,294 |
| January - March         | \$8,261,153,981  | \$9,085,021,816  | \$9,452,711,662  | \$9,851,866,058  |
| April - June            | \$8,607,722,353  | \$9,112,624,590  | \$9,525,837,049  | \$9,843,711,293  |
| July - September        | \$8,562,555,369  | \$8,750,878,205  | \$9,178,902,477  | \$9,509,150,631  |
| October - December      | \$9,321,675,928  | \$9,687,566,164  | \$10,672,599,647 | \$10,416,775,312 |
| Average Weekly Earnings | \$593.13         | \$614.27         | \$647.40         | \$662.18         |