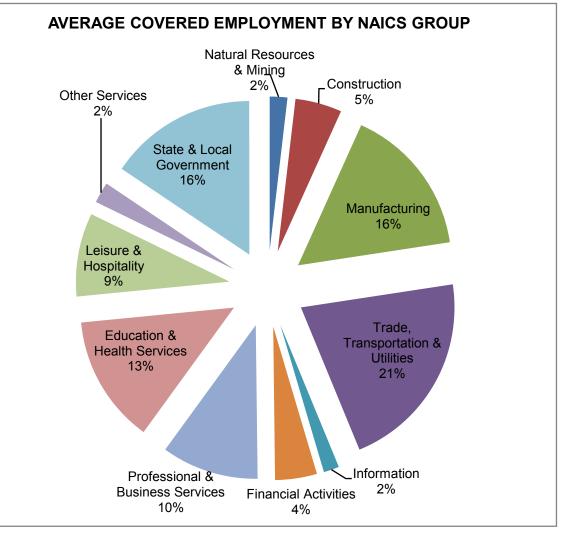

# AVERAGE EMPLOYMENT CHANGES

Covered employment averaged 1,150,678 during the Calendar Year 2008 (see table 1), a decrease of 2,758 (-0.24%) from the previous year. Five industries gained jobs from the Calendar Year 2007 while six suffered losses.

Education & Health Services (+4,714) gained the most jobs in 2008. 95% of the new jobs can be attributed to the Health Care & Social Assistance subsector due to the increased demand for elderly care. State & Local Government added 2,361 jobs because of the expanded need for instructors at public educational facilities. The continued increase in oil and gas related activities in Arkansas led to a 1,244 job gain in Natural Resources & Mining. The opening of new restaurants across the state contributed to the growth seen in Leisure & Hospitality (+1,176). Jobs in Professional & Business Services (+449) also saw a slight increase.

Layoffs and closures continue in the Manufacturing industry, leading to a job loss of 6,986. Declines in the trucking industry caused the elimination of 2,781 jobs in Trade, Transportation & Utilities. Financial Services suffered a job drop of 1,276 due to affects from the global financial crisis. Smaller losses were seen in Information (-1,183), Other Services (-247), and Construction (-227).

# AVERAGE WEEKLY EARNINGS

Wages paid to covered workers totaled \$39,621,503,294 for the Calendar Year 2008 (see table 1), for an average weekly wage of \$662.18 (see table 7). This represented an increase of \$14.78 from the level of \$647.40 recorded in 2007. Employees in Information recorded the highest weekly wage with \$962.51 while Leisure & Hospitality recorded the lowest yearly average weekly wage at \$244.56. Workers in Little River County received the highest weekly wage at \$831.99 while Searcy County received the lowest at \$401.08. (see Table 6)

# TABLE 1. YEARLY COMPARISON OF COVERED EMPLOYMENT AND WAGES, BY INDUSTRY

| North American Industry<br>Classification System<br>Industry Group | Number of<br>Employing<br>Units | Average<br>Covered<br>Employment | % of<br>Total<br>Employment | Net Change<br>From<br>2007 | Total Earnings<br>Calendar Year<br>2008 | % of<br>Total<br>Wages | Average<br>Weekly<br>Earnings |
|--------------------------------------------------------------------|---------------------------------|----------------------------------|-----------------------------|----------------------------|-----------------------------------------|------------------------|-------------------------------|
| Total                                                              | 84,580                          | 1,150,678                        | 100.0%                      | -2,758                     | \$39,621,503,294                        | 100.0%                 | \$662.18                      |
| Natural Resources & Mining                                         | 2,456                           | 21,350                           | 1.9%                        | 1,244                      | \$890,679,642                           | 2.2%                   | \$802.27                      |
| Agriculture, Forestry, Fishing & Hunting                           | 1,946                           | 13,035                           | 1.1%                        | -233                       | \$390,169,579                           | 1.0%                   | \$575.62                      |
| Mining                                                             | 510                             | 8,315                            | 0.7%                        | 1,477                      | \$500,510,063                           | 1.3%                   | \$1,157.57                    |
| Construction                                                       | 7,893                           | 56,331                           | 4.9%                        | -227                       | \$2,181,641,366                         | 5.5%                   | \$744.79                      |
| Manufacturing                                                      | 3,581                           | 182,395                          | 15.9%                       | -6,986                     | \$6,805,978,761                         | 17.2%                  | \$717.59                      |
| Trade, Transportation & Utilities                                  | 21,101                          | 243,726                          | 21.2%                       | -2,781                     | \$8,093,240,814                         | 20.4%                  | \$638.58                      |
| Wholesale Trade                                                    | 6,431                           | 48,479                           | 4.2%                        | 304                        | \$2,577,097,402                         | 6.5%                   | \$1,022.29                    |
| Retail Trade                                                       | 11,299                          | 133,684                          | 11.6%                       | -568                       | \$2,968,722,675                         | 7.5%                   | \$427.06                      |
| Transportation & Warehousing                                       | 3,006                           | 54,773                           | 4.8%                        | -2,496                     | \$2,072,459,393                         | 5.2%                   | \$727.64                      |
| Utilities                                                          | 365                             | 6,790                            | 0.6%                        | -21                        | \$474,961,344                           | 1.2%                   | \$1,345.19                    |
| Information                                                        | 1,121                           | 18,647                           | 1.6%                        | -1,183                     | \$933,296,438                           | 2.4%                   | \$962.51                      |
| Financial Activities                                               | 8,432                           | 50,689                           | 4.4%                        | -1,276                     | \$2,204,823,985                         | 5.6%                   | \$836.48                      |
| Finance & Insurance                                                | 4,921                           | 36,413                           | 3.2%                        | -1,098                     | \$1,788,611,010                         | 4.5%                   | \$944.62                      |
| Real Estate & Rental & Leasing                                     | 3,511                           | 14,276                           | 1.2%                        | -178                       | \$416,212,975                           | 1.1%                   | \$560.67                      |
| Professional & Business Services                                   | 11,831                          | 117,368                          | 10.2%                       | 449                        | \$5,065,913,849                         | 12.8%                  | \$830.05                      |
| Professional & Technical Services                                  | 7,400                           | 38,785                           | 3.4%                        | 180                        | \$1,915,530,460                         | 4.8%                   | \$949.78                      |
| Management of Companies & Enterprises                              | 555                             | 25,766                           | 2.2%                        | 992                        | \$1,941,462,442                         | 4.9%                   | \$1,449.03                    |
| Administrative & Waste Services                                    | 3,876                           | 52,817                           | 4.6%                        | -723                       | \$1,208,920,947                         | 3.1%                   | \$440.17                      |
| Education & Health Services                                        | 13,279                          | 154,805                          | 13.5%                       | 4,714                      | \$5,342,381,913                         | 13.5%                  | \$663.66                      |
| Educational Services                                               | 617                             | 9,754                            | 0.8%                        | 253                        | \$283,443,400                           | 0.7%                   | \$558.83                      |
| Health Care & Social Assistance                                    | 12,662                          | 145,051                          | 12.6%                       | 4,461                      | \$5,058,938,513                         | 12.8%                  | \$670.71                      |
| Leisure & Hospitality                                              | 6,232                           | 100,797                          | 8.8%                        | 1,176                      | \$1,281,862,650                         | 3.2%                   | \$244.56                      |
| Arts, Entertainment & Recreation                                   | 918                             | 9,855                            | 0.9%                        | 111                        | \$171,474,874                           | 0.4%                   | \$334.61                      |
| Accommodation & Food Services                                      | 5,314                           | 90,942                           | 7.9%                        | 1,065                      | \$1,110,387,776                         | 2.8%                   | \$234.80                      |
| Other Services                                                     | 5,428                           | 25,215                           | 2.2%                        | -247                       | \$653,961,769                           | 1.7%                   | \$498.76                      |
| State & Local Government                                           | 3,226                           | 179,357                          | 15.6%                       | 2,361                      | \$6,167,722,107                         | 15.6%                  | \$661.31                      |
| Local Government                                                   | 1,984                           | 113,240                          | 9.8%                        | 493                        | \$3,626,195,054                         | 9.2%                   | \$615.81                      |
| State Government                                                   | 1,242                           | 66,117                           | 5.7%                        | 1,868                      | \$2,541,527,053                         | 6.4%                   | \$739.23                      |
| Nonclassifiable Establishments                                     | 0                               | 0                                | 0.0%                        | 0                          | \$0                                     | 0.0%                   | \$0.00                        |