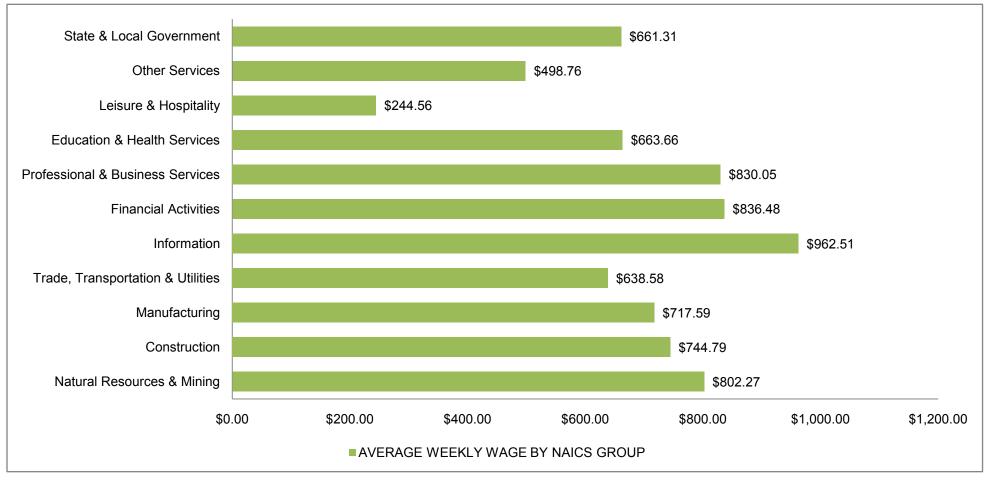

# AVERAGE WEEKLY EARNINGS

Wages paid to covered workers totaled \$39,621,503,294 for the Calendar Year 2008 (see table 1), for an average weekly wage of \$662.18 (see table 7). This represented an increase of \$14.78 from the level of \$647.40 recorded in 2007. Employees in Information recorded the highest weekly wage with \$962.51 while Leisure & Hospitality recorded the lowest yearly average weekly wage at \$244.56. Workers in Little River County received the highest weekly wage at \$831.99 while Searcy County received the lowest at \$401.08. (see Table 6)

# TABLE 1. YEARLY COMPARISON OF COVERED EMPLOYMENT AND WAGES, BY INDUSTRY

| North American Industry<br>Classification System<br>Industry Group | Number of<br>Employing<br>Units | Average<br>Covered<br>Employment | % of<br>Total<br>Employment | Net Change<br>From<br>2007 | Total Earnings<br>Calendar Year<br>2008 | % of<br>Total<br>Wages | Average<br>Weekly<br>Earnings |
|--------------------------------------------------------------------|---------------------------------|----------------------------------|-----------------------------|----------------------------|-----------------------------------------|------------------------|-------------------------------|
| Total                                                              | 84,580                          | 1,150,678                        | 100.0%                      | -2,758                     | \$39,621,503,294                        | 100.0%                 | \$662.18                      |
| Natural Resources & Mining                                         | 2,456                           | 21,350                           | 1.9%                        | 1,244                      | \$890,679,642                           | 2.2%                   | \$802.27                      |
| Agriculture, Forestry, Fishing & Hunting                           | 1,946                           | 13,035                           | 1.1%                        | -233                       | \$390,169,579                           | 1.0%                   | \$575.62                      |
| Mining                                                             | 510                             | 8,315                            | 0.7%                        | 1,477                      | \$500,510,063                           | 1.3%                   | \$1,157.57                    |
| Construction                                                       | 7,893                           | 56,331                           | 4.9%                        | -227                       | \$2,181,641,366                         | 5.5%                   | \$744.79                      |
| Manufacturing                                                      | 3,581                           | 182,395                          | 15.9%                       | -6,986                     | \$6,805,978,761                         | 17.2%                  | \$717.59                      |
| Trade, Transportation & Utilities                                  | 21,101                          | 243,726                          | 21.2%                       | -2,781                     | \$8,093,240,814                         | 20.4%                  | \$638.58                      |
| Wholesale Trade                                                    | 6,431                           | 48,479                           | 4.2%                        | 304                        | \$2,577,097,402                         | 6.5%                   | \$1,022.29                    |
| Retail Trade                                                       | 11,299                          | 133,684                          | 11.6%                       | -568                       | \$2,968,722,675                         | 7.5%                   | \$427.06                      |
| Transportation & Warehousing                                       | 3,006                           | 54,773                           | 4.8%                        | -2,496                     | \$2,072,459,393                         | 5.2%                   | \$727.64                      |
| Utilities                                                          | 365                             | 6,790                            | 0.6%                        | -21                        | \$474,961,344                           | 1.2%                   | \$1,345.19                    |
| Information                                                        | 1,121                           | 18,647                           | 1.6%                        | -1,183                     | \$933,296,438                           | 2.4%                   | \$962.51                      |
| Financial Activities                                               | 8,432                           | 50,689                           | 4.4%                        | -1,276                     | \$2,204,823,985                         | 5.6%                   | \$836.48                      |
| Finance & Insurance                                                | 4,921                           | 36,413                           | 3.2%                        | -1,098                     | \$1,788,611,010                         | 4.5%                   | \$944.62                      |
| Real Estate & Rental & Leasing                                     | 3,511                           | 14,276                           | 1.2%                        | -178                       | \$416,212,975                           | 1.1%                   | \$560.67                      |
| Professional & Business Services                                   | 11,831                          | 117,368                          | 10.2%                       | 449                        | \$5,065,913,849                         | 12.8%                  | \$830.05                      |
| Professional & Technical Services                                  | 7,400                           | 38,785                           | 3.4%                        | 180                        | \$1,915,530,460                         | 4.8%                   | \$949.78                      |
| Management of Companies & Enterprises                              | 555                             | 25,766                           | 2.2%                        | 992                        | \$1,941,462,442                         | 4.9%                   | \$1,449.03                    |
| Administrative & Waste Services                                    | 3,876                           | 52,817                           | 4.6%                        | -723                       | \$1,208,920,947                         | 3.1%                   | \$440.17                      |
| Education & Health Services                                        | 13,279                          | 154,805                          | 13.5%                       | 4,714                      | \$5,342,381,913                         | 13.5%                  | \$663.66                      |
| Educational Services                                               | 617                             | 9,754                            | 0.8%                        | 253                        | \$283,443,400                           | 0.7%                   | \$558.83                      |
| Health Care & Social Assistance                                    | 12,662                          | 145,051                          | 12.6%                       | 4,461                      | \$5,058,938,513                         | 12.8%                  | \$670.71                      |
| Leisure & Hospitality                                              | 6,232                           | 100,797                          | 8.8%                        | 1,176                      | \$1,281,862,650                         | 3.2%                   | \$244.56                      |
| Arts, Entertainment & Recreation                                   | 918                             | 9,855                            | 0.9%                        | 111                        | \$171,474,874                           | 0.4%                   | \$334.61                      |
| Accommodation & Food Services                                      | 5,314                           | 90,942                           | 7.9%                        | 1,065                      | \$1,110,387,776                         | 2.8%                   | \$234.80                      |
| Other Services                                                     | 5,428                           | 25,215                           | 2.2%                        | -247                       | \$653,961,769                           | 1.7%                   | \$498.76                      |
| State & Local Government                                           | 3,226                           | 179,357                          | 15.6%                       | 2,361                      | \$6,167,722,107                         | 15.6%                  | \$661.31                      |
| Local Government                                                   | 1,984                           | 113,240                          | 9.8%                        | 493                        | \$3,626,195,054                         | 9.2%                   | \$615.81                      |
| State Government                                                   | 1,242                           | 66,117                           | 5.7%                        | 1,868                      | \$2,541,527,053                         | 6.4%                   | \$739.23                      |
| Nonclassifiable Establishments                                     | 0                               | 0                                | 0.0%                        | 0                          | \$0                                     | 0.0%                   | \$0.00                        |