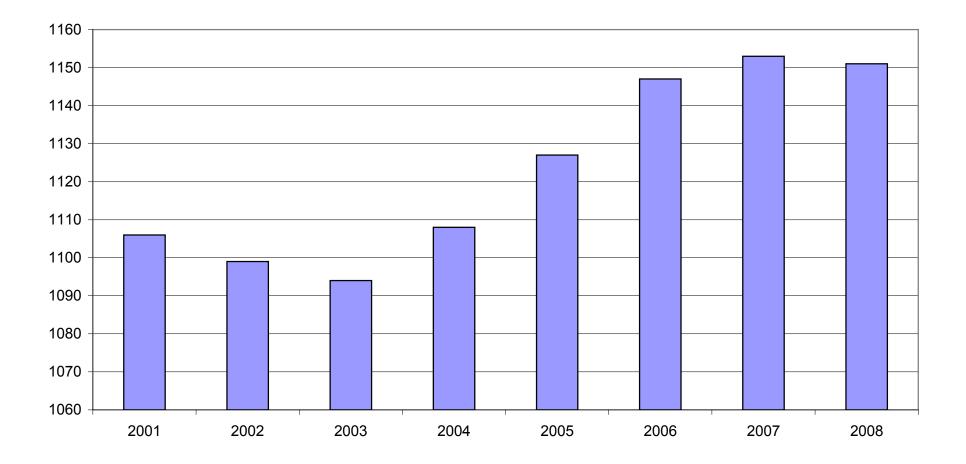

Note: Items do not necessarily add to totals because of rounding. Because of industry code changes between years, substantial employment and wage shifts among industries are anticipated.

| Period    | 2001      | 2002      | 2003      | 2004      | 2005      | 2006      | 2007      | 2008      |
|-----------|-----------|-----------|-----------|-----------|-----------|-----------|-----------|-----------|
| Average   | 1,106,066 | 1,098,558 | 1,094,087 | 1,108,264 | 1,126,778 | 1,146,948 | 1,152,994 | 1,150,586 |
| January   | 1,096,009 | 1,081,635 | 1,082,740 | 1,089,510 | 1,102,768 | 1,130,595 | 1,137,437 | 1,141,697 |
| February  | 1,101,616 | 1,086,793 | 1,084,880 | 1,094,626 | 1,110,577 | 1,136,810 | 1,143,397 | 1,149,049 |
| March     | 1,112,143 | 1,098,500 | 1,092,172 | 1,105,266 | 1,122,619 | 1,150,439 | 1,158,895 | 1,157,496 |
| April     | 1,115,526 | 1,103,399 | 1,095,341 | 1,111,020 | 1,129,785 | 1,155,498 | 1,159,623 | 1,158,601 |
| May       | 1,119,815 | 1,111,998 | 1,103,099 | 1,117,144 | 1,135,567 | 1,159,886 | 1,165,224 | 1,164,266 |
| June      | 1,119,734 | 1,112,028 | 1,099,688 | 1,117,010 | 1,136,118 | 1,162,026 | 1,164,207 | 1,162,315 |
| July      | 1,071,921 | 1,065,697 | 1,053,220 | 1,071,463 | 1,090,071 | 1,106,142 | 1,110,571 | 1,116,129 |
| August    | 1,094,160 | 1,086,011 | 1,077,775 | 1,094,871 | 1,114,098 | 1,130,839 | 1,139,109 | 1,139,948 |
| September | 1,115,976 | 1,113,148 | 1,105,980 | 1,122,704 | 1,144,815 | 1,159,814 | 1,165,135 | 1,163,697 |
| October   | 1,110,994 | 1,108,447 | 1,112,550 | 1,123,246 | 1,142,300 | 1,156,804 | 1,162,768 | 1,156,197 |
| November  | 1,109,012 | 1,107,611 | 1,109,712 | 1,125,061 | 1,145,667 | 1,156,011 | 1,164,246 | 1,150,885 |
| December  | 1,105,887 | 1,107,425 | 1,111,892 | 1,127,250 | 1,146,954 | 1,158,509 | 1,165,314 | 1,146,754 |

# TABLE 2. TOTAL COVERED EMPLOYMENT IN ARKANSAS

AVERAGE TOTAL COVERED EMPLOYMENT GRAPH 1 In Thousands

TOTAL COVERED EARNINGS BY CALENDAR QUARTER, GRAPH 2 In Thousands

| Period                  | 2001             | 2002             | 2003             | 2004             |  |
|-------------------------|------------------|------------------|------------------|------------------|--|
| Total                   | \$29,807,669,666 | \$30,472,854,103 | \$31,202,576,767 | \$33,068,189,304 |  |
| January - March         | 7,398,887,532    | 7,465,250,305    | 7,608,130,008    | 7,918,843,610    |  |
| April - June            | 7,448,023,298    | 7,621,878,775    | 7,714,813,038    | 8,122,370,361    |  |
| July - September        | 7,177,293,061    | 7,361,666,511    | 7,500,204,764    | 8,010,300,454    |  |
| October - December      | 7,783,465,775    | 8,024,058,512    | 8,379,428,957    | 9,016,674,879    |  |
| Average Weekly Earnings | 518.26           | 533.44           | 548.45           | 573.80           |  |