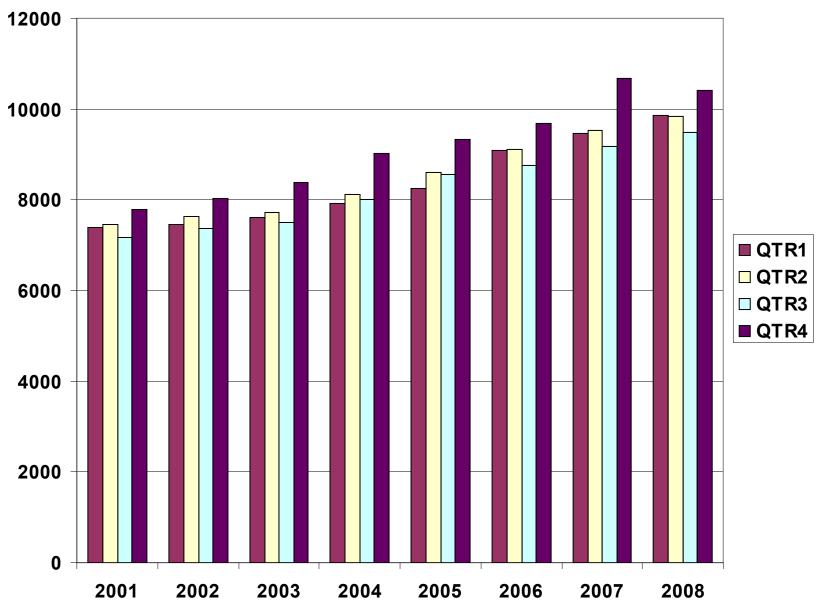

# TABLE 2. TOTAL COVERED EMPLOYMENT IN ARKANSAS

AVERAGE TOTAL COVERED EMPLOYMENT GRAPH 1 In Thousands

TOTAL COVERED EARNINGS BY CALENDAR QUARTER, GRAPH 2 In Thousands

| Period                  | 2001             | 2002             | 2003             | 2004             |  |
|-------------------------|------------------|------------------|------------------|------------------|--|
| Total                   | \$29,807,669,666 | \$30,472,854,103 | \$31,202,576,767 | \$33,068,189,304 |  |
| January - March         | 7,398,887,532    | 7,465,250,305    | 7,608,130,008    | 7,918,843,610    |  |
| April - June            | 7,448,023,298    | 7,621,878,775    | 7,714,813,038    | 8,122,370,361    |  |
| July - September        | 7,177,293,061    | 7,361,666,511    | 7,500,204,764    | 8,010,300,454    |  |
| October - December      | 7,783,465,775    | 8,024,058,512    | 8,379,428,957    | 9,016,674,879    |  |
| Average Weekly Earnings | 518.26           | 533.44           | 548.45           | 573.80           |  |

| Period                  | 2005             | 2006             | 2007             | 2008             |
|-------------------------|------------------|------------------|------------------|------------------|
| Total                   | \$34,753,107,631 | \$36,636,090,775 | \$38,833,265,464 | \$39,587,430,495 |
| January - March         | 8,261,153,981    | 9,085,021,816    | 9,452,711,662    | 9,849,712,834    |
| April - June            | 8,607,722,353    | 9,112,624,590    | 9,525,837,049    | 9,830,766,145    |
| July - September        | 8,562,555,369    | 8,750,878,205    | 9,178,902,477    | 9,490,176,204    |
| October - December      | 9,321,675,928    | 9,687,566,164    | 10,675,814,276   | 10,416,775,312   |
| Average Weekly Earnings | 593.13           | 614.27           | 647.70           | 661.66           |