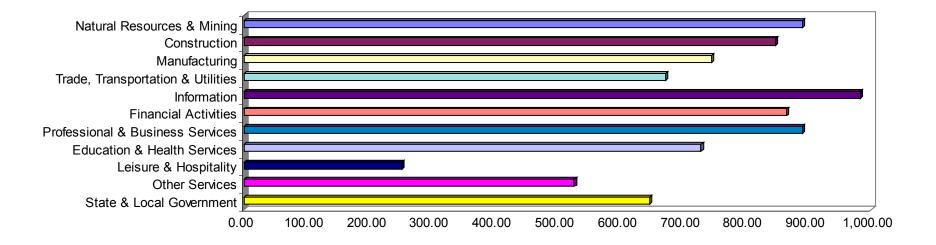

The Information sector recorded the highest average weekly wage for the State of Arkansas at \$982.39, while the Leisure & Hospitality sector recorded the lowest at \$251.84 for the State of Arkansas (see table 5).

# Average Weekly Wages by Industry Group

Note: Because of industry code changes between years, substantial employment and wage shifts among industries are anticipated.